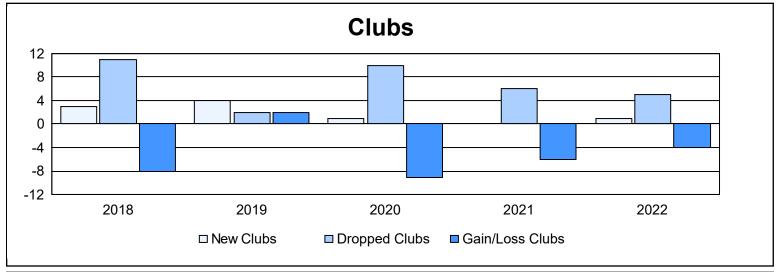

| Year      | New<br>Clubs | Dropped<br>Clubs | Gain/<br>Loss<br>Clubs | New<br>Members | Charter<br>Members | Reinstate<br>Members | Transfer<br>Members | Total<br>Member<br>Added | Total<br>Members<br>Dropped | Gain/<br>Loss<br>Members |
|-----------|--------------|------------------|------------------------|----------------|--------------------|----------------------|---------------------|--------------------------|-----------------------------|--------------------------|
| 2017-2018 | 3            | 11               | -8                     | 400            | 115                | 25                   | 31                  | 571                      | 574                         | -3                       |
| 2018-2019 | 4            | 2                | 2                      | 307            | 110                | 11                   | 22                  | 450                      | 497                         | -47                      |
| 2019-2020 | 1            | 10               | -9                     | 213            | 33                 | 19                   | 23                  | 288                      | 565                         | -277                     |
| 2020-2021 | 0            | 6                | -6                     | 297            | 9                  | 24                   | 22                  | 352                      | 449                         | -97                      |
| 2021-2022 | 1            | 5                | -4                     | 322            | 32                 | 19                   | 24                  | 397                      | 342                         | 55                       |
| Average   | 2            | 7                | -5                     | 308            | 60                 | 20                   | 24                  | 412                      | 485                         | -74                      |